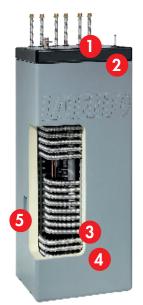

## Structure outside

# 1: Fill/drain valve (filling pipe to storage tank bottom)

2: Mechanical level indicator

3: Solar cone

4: Double-walled storage tank made of polypropylene

5: Integrated handles and belt recesses

#### Simple check of the level indicator

The robust mechanical fill level indicator allows the fill level to be checked quickly.

The solar cone helps to make solar energy available more quickly ("quick charge function").

#### Easy transport

The solar storage tank is easy to transport thanks to its light weight and the integrated handles and belt recesses.

### Good insulation

Due to the double-walled storage body made of polypropylene, the solar storage tank is very resistant and well insulated.