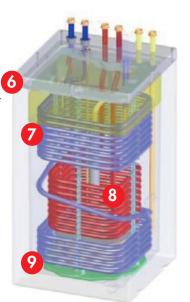

## Structure inside

6: Air cushion (saves additional expansion vessel)

7: Domestic hot water heat exchanger (blue)

8: Heating heat exchanger (red)

9: Solar heat exchanger (under solar cone)