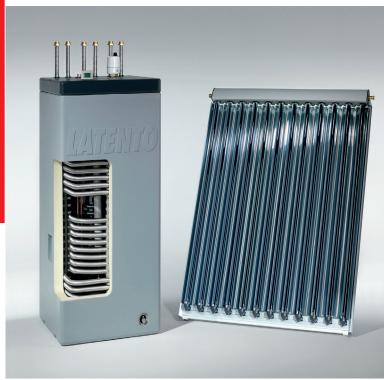

## **NEW EFFICIENCY**

- Ready for connection
- ✓ Measures: 158 cm x 78 cm x 78 cm
- ✓ Tilt dimension: 176 cm
- ✓ Weight: 98 kg
- Content: 536 Litres
- Performance indicator N<sub>1</sub>: 7,3
- Continuous output: 1220 l/h
- Very good insulation values
- ✓ 50 % less assembly time

## LATENTO Solar stratified storage tank

Lighter. Safer. Easier to assemble. Cheaper.

www.ivt-group.com

www.ivt-group.com

#### Compact design

The solar cylinder 500 fits through most standard doors WITHOUT disassembly of door frames or subsequent insulation of the cylinder.

### Completely ready for connection

The solar cylinder 500 is supplied ready for installation.