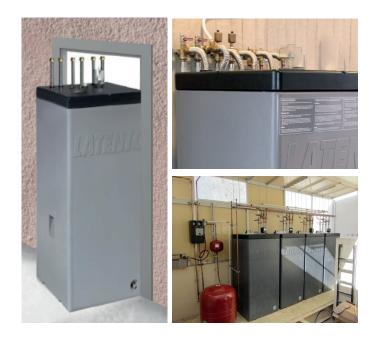

## LATENTO Solar stratified storage tank

Lighter. Safer. Easier to assemble. Cheaper.

www.ivt-group.com

www.ivt-group.com

#### Faster installation

Thanks to the connection brackets, the entire pipework can be completed before the storage tank is installed.

#### Compact design

The solar cylinder 500 fits through most standard doors WITHOUT disassembly of door frames or subsequent insulation of the cylinder.

### Completely ready for connection

The solar cylinder 500 is supplied ready for installation.

#### Easy handling

The fill/drain valve at the top enables easy filling and refilling. Due to the connections close to the wall, the solar cylinder is easy to install. This completes the installation easily and cleanly.