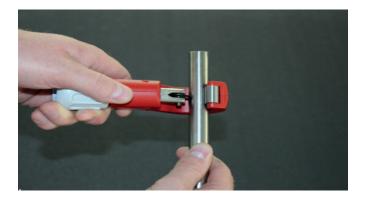

## **Assembly instructions**

1: Cut the pipe

3: Check the fitting

5: Mark insertion depth

2: Deburr the pipe

4: Insert the pipe

6: Press it

### **Tools**

### At a glance:

For the pressing of stainless steel fittings, press jaws with M-contour are necessary. IVT offers the right equipment and accessories for all dimensions. Additionally, many pressing machines, which are available on the market, can be used. The following equipment manufacturers and equipment types are recommended and approved: