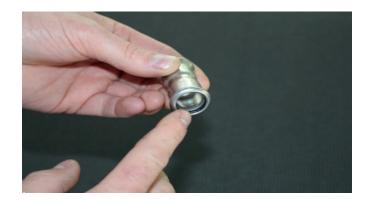

## **Assembly instructions**

1: Cut the pipe

3: Check the fitting

5: Mark insertion depth

2: Deburr the pipe

4: Insert the pipe

6: Press it