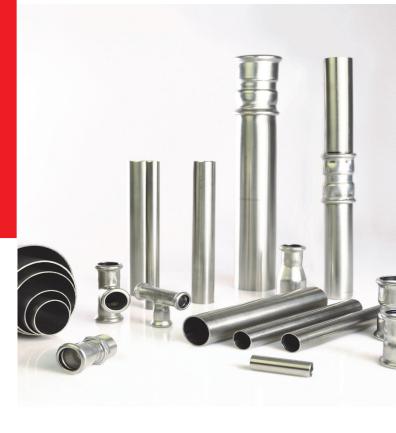

#### At a glance:

The IVT stainless steel pressing system meets the highest demands of durability and hygiene. The basic elements of the IVT stainless steel pressing system, the press connectors and the pipe guarantee an inseparable and tight connection, which is relied on the fields of building services, industry and shipping.

- Optimally durability and hygiene
- Fast and safe assembly
- Easy handling
- Reliable installation
- Processing with common pressing tools (M-contour)
- Pipe outer diameter 15 108 mm
- DVGW, ÖVGW and many other country approvals