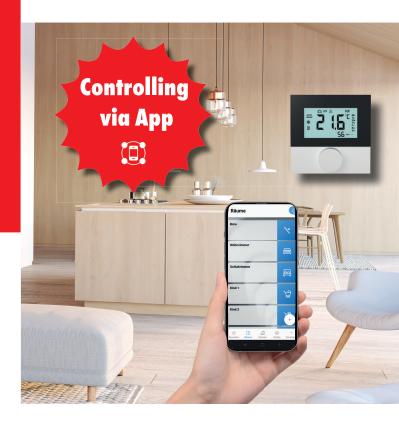

#### **PRINETO SMART CONNECT**

PRINETO Smart Connect is a radio based, intelligent system for the individual room control of heating systems, consisting of a base station and digital room controllers. Optionally, the system can be connected to a cloud and controlled via App.

#### **Special features:**

- Modern and innovative design
- Easy and user-friendly installation
- Controllable via App
- Integrated hydraulic balancing\*
- Secure data transmission thanks to AES-128-encryption

## PRINETO **SMART CONNECT**

Modern design. User-friendly. TÜV certified.\*

```
ivt-group.com
```