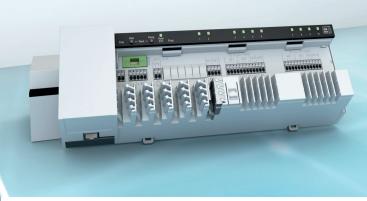

## Picture.: **PRINETO** SMART CONNECT Controller

Art.-No.: 878 386 313

Picture.: **PRINETO** SMART CONNECT Base

Art.-No.: 878 386 311, 878 386 312

Picture.: **PRINETO** SMART CONNECT Gateway

Art.-No.: 878 386 310

## Advantages **PRINETO** SMART CONNECT Controller:

- Modern and innovative design
- Simple, language-neutral handling
- Integrated humidity meter

The **PRINETO** SMART CONNECT Base: radio-based and intelligent control and connection block for the precise, centrally controlled individual room control of underfloor heating systems

## Advantages **PRINETO** SMART CONNECT Base:

- Automatic hydraulic balancing
- Operation without internet connection possible