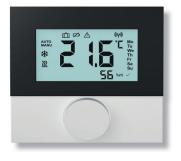

## Picture.: **PRINETO** SMART CONNECT Controller

Art.-No.: 878 386 313

Picture.: **PRINETO** SMART CONNECT Base

Art.-No.: 878 386 311, 878 386 312

Picture.: **PRINETO** SMART CONNECT Gateway

Art.-No.: 878 386 310

## Advantages **PRINETO** SMART CONNECT Controller:

- Modern and innovative design
- Simple, language-neutral handling
- Integrated humidity meter

The **PRINETO** SMART CONNECT Base: radio-based and intelligent control and connection block for the precise, centrally controlled individual room control of underfloor heating systems