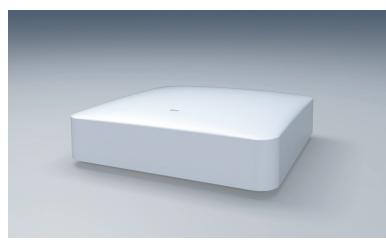

## Picture.: **PRINETO** SMART CONNECT Controller

Art.-No.: 878 386 313

Picture.: **PRINETO** SMART CONNECT Base

Art.-No.: 878 386 311, 878 386 312

Picture.: **PRINETO** SMART CONNECT Gateway

Art.-No.: 878 386 310

## **Components features**

The **PRINETO** SMART CONNECT Gateway is the basic requirement for the connection of SMART CONNECT components to the cloud.