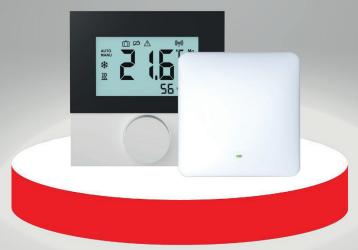

## Picture.: **PRINETO** SMART CONNECT Controller

Art.-No.: 878 386 313

Picture.: **PRINETO** SMART CONNECT Base

Art.-No.: 878 386 311, 878 386 312

Picture.: **PRINETO** SMART CONNECT Gateway

Art.-No.: 878 386 310

## Advantages **PRINETO** SMART CONNECT Gateway:

- Simple and user-friendly
- Server location in Germany
- Wireless connection with WLAN
- Automatic software updates

Thanks to the **PRINETO** SMART CONNECT Controllers, an automatic room-by-room control of the room temperature and the collecting data of humidity of the air, is possible.

## Advantages **PRINETO** SMART CONNECT Controller:

- Modern and innovative design
- Simple, language-neutral handling
- Integrated humidity meter

The **PRINETO** SMART CONNECT Base: radio-based and intelligent control and connection block for the precise, centrally controlled individual room control of underfloor heating systems